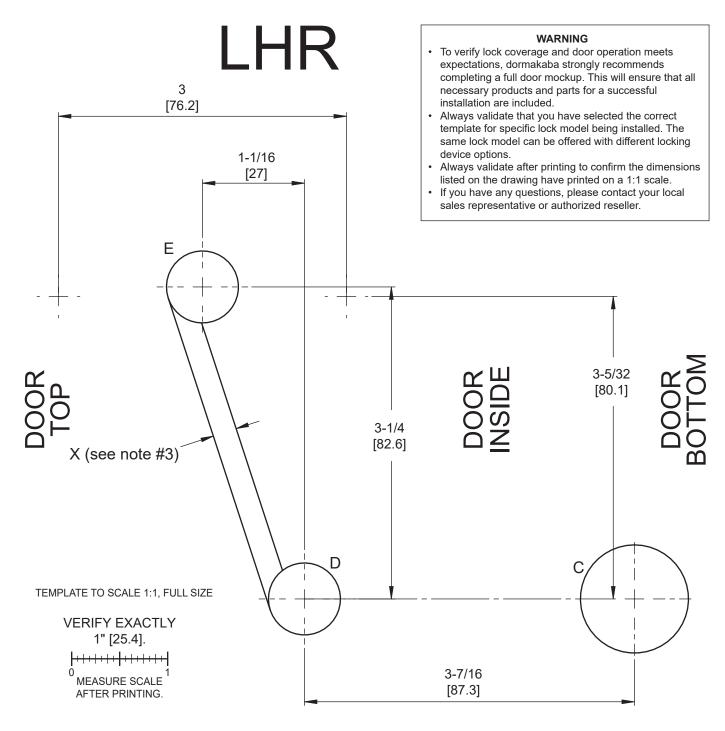

## Saffire LX-P & Saffire EVO LZ-P

Surface mount
Drilling template

| HOLE | DIM               | $\overline{V}$  |             |
|------|-------------------|-----------------|-------------|
| ID   | inch/[mm]         | inch/[mm]       | COMMENTS    |
| С    | Ø 1-1/8<br>[28.6] | *               | -           |
| D    | Ø 3/4<br>[19.05]  | *               | -           |
| Е    | Ø 3/4<br>[19.05]  | √3/4<br>[19.05] | -           |
| Х    | Ø1/4<br>[6.35]    | √1/4<br>[6.35]  | SEE NOTE #3 |

\*UNLESS OTHERWISE NOTED, DRILL HALF DOOR THICKNESS ON BOTH SIDES.

## NOTES:

- THESE HOLES CORRESPOND TO HOLE PATTERN OF SURFACE MOUNT EXIT DEVICES. FOR COMPLETE HOLE PATTERN REFER TO SPECIFIC MODEL DRILLING TEMPLATE.
- DIMENSIONS ARE SYMETRICAL ABOUT QUINLESS OTHERWISE NOTED.
- GROOVE TO BE DONE ONLY IN SOLID DOORS.
   TO PASS WIRES INSIDE THE DOOR FOR HOLLOW DOORS.
- 4. SYMBOLS:

  - CENTERLINE OF DOOR
  - ∅ DIAMETER
- 5. ALL DIMENSIONS ARE IN INCHES [mm].

2