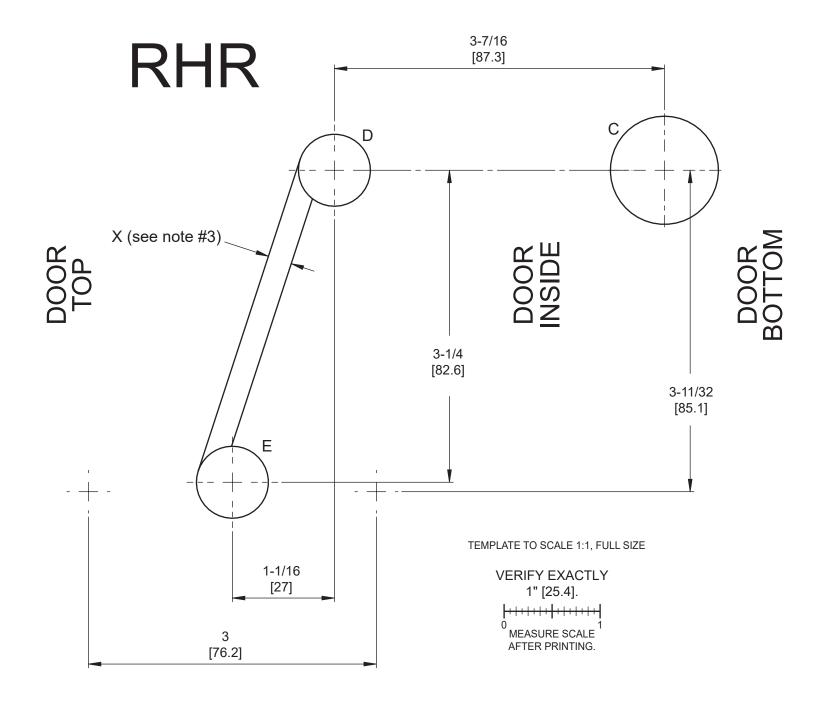

## Saffire LX-P & Saffire EVO LZ-P

Surface mount
Drilling template

| HOLE | DIM               | $\overline{V}$  |             |
|------|-------------------|-----------------|-------------|
| ID   | inch/[mm]         | inch/[mm]       | COMMENTS    |
| С    | Ø 1-1/8<br>[28.6] | *               | -           |
| D    | Ø 3/4<br>[19.05]  | *               | -           |
| Е    | Ø 3/4<br>[19.05]  | √3/4<br>[19.05] | -           |
| Х    | Ø1/4<br>[6.35]    | √1/4<br>[6.35]  | SEE NOTE #3 |

\*UNLESS OTHERWISE NOTED, DRILL HALF DOOR THICKNESS ON BOTH SIDES.

## NOTES:

- THESE HOLES CORRESPOND TO HOLE PATTERN OF SURFACE MOUNT EXIT DEVICES. FOR COMPLETE HOLE PATTERN REFER TO SPECIFIC MODEL DRILLING TEMPLATE.
- DIMENSIONS ARE SYMETRICAL ABOUT QUINLESS OTHERWISE NOTED.
- GROOVE TO BE DONE ONLY IN SOLID DOORS.
   TO PASS WIRES INSIDE THE DOOR FOR HOLLOW DOORS.
- 4. SYMBOLS:

  - CENTERLINE OF DOOR
  - ∅ DIAMETER
- 5. ALL DIMENSIONS ARE IN INCHES [mm].

2