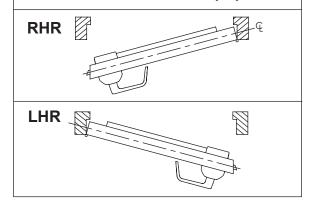

## Saffire LX-P & Saffire EVO LZ-P

Surface mount
Drilling template

| HOLE | DIM               | $\overline{V}$  |             |
|------|-------------------|-----------------|-------------|
| ID   | inch/[mm]         | inch/[mm]       | COMMENTS    |
| С    | Ø 1-1/8<br>[28.6] | *               | -           |
| D    | Ø 3/4<br>[19.05]  | *               | -           |
| Е    | Ø 3/4<br>[19.05]  | √3/4<br>[19.05] | -           |
| Х    | Ø1/4<br>[6.35]    | √1/4<br>[6.35]  | SEE NOTE #3 |